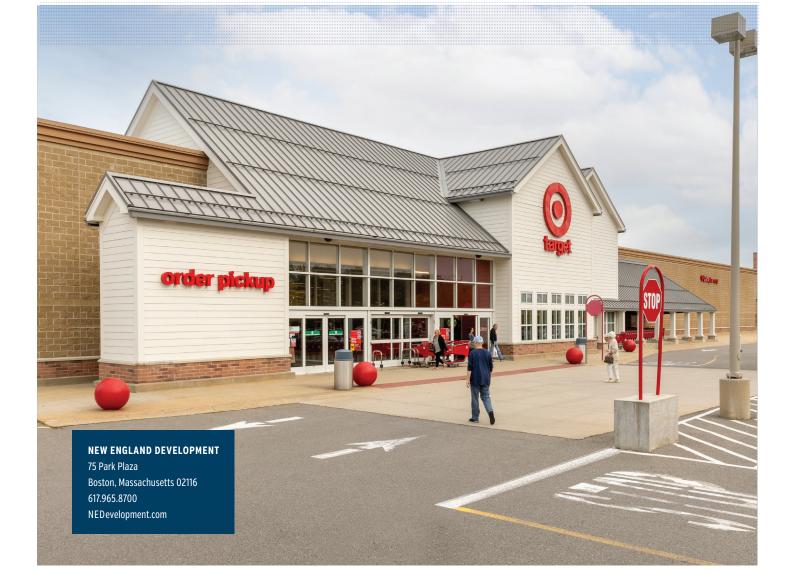

# **GREENLAND MEADOWS** *Greenland, New Hampshire*

Greenland Meadows is a 357,000 square foot power center in Greenland, New Hampshire featuring Lowe's and Target.

Located on Route 33, Greenland Meadows has excellent highway access from I-95 (Exit 3). It is situated in the major Portsmouth, New Hampshire market and benefits from a strong seasonal tourism trade and from regional shoppers taking advantage of no New Hampshire sales tax.

#### KEY TENANTS Lowe's, Target

Lowes, Target