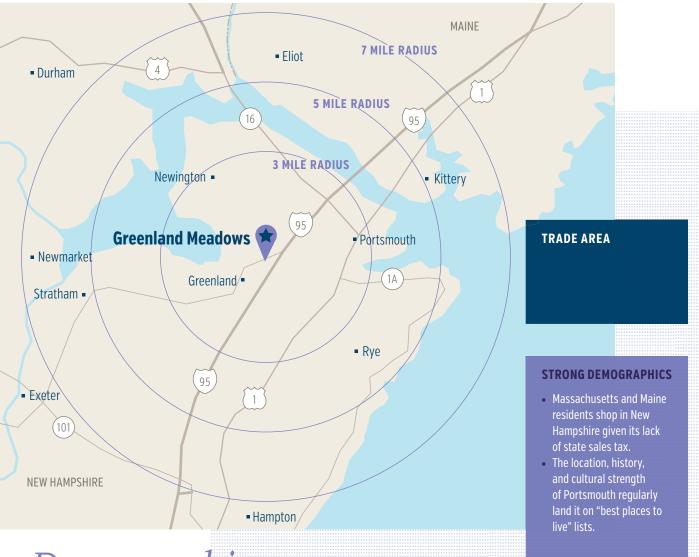

## Market Aerial

### **AVERAGE DAILY TRAFFIC**

- I-95: 100,292 ADT
- Route 33/Greenland Road: 23,073 ADT

| Dei | nog | gra | p | i( | 25 | 5 |
|-----|-----|-----|---|----|----|---|
|     |     |     |   |    |    |   |

|                          | 3 miles   | 5 miles   | 7 miles  |
|--------------------------|-----------|-----------|----------|
| Estimated Population     | 14,967    | 43,238    | 73,673   |
| Estimated Households     | 6,501     | 19,459    | 32,632   |
| Average Household Income | \$126,667 | \$133,270 | \$131,85 |
| Daytime Population       | 27,919    | 61,484    | 85,558   |