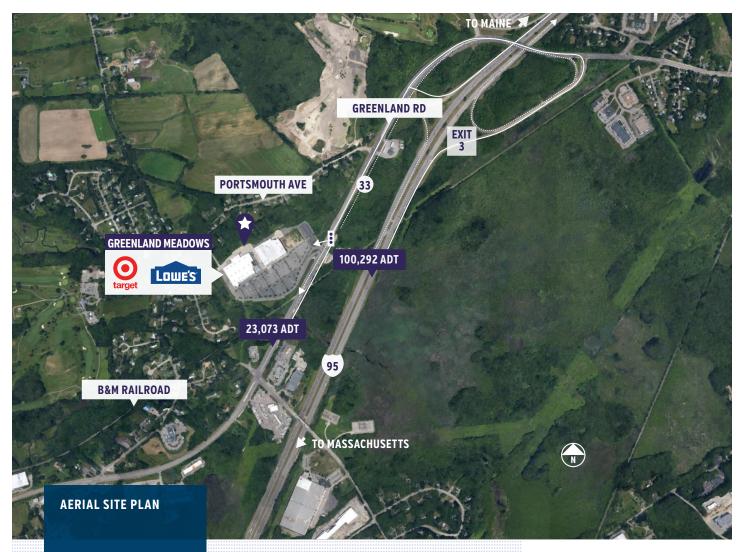

# Site plan & location

### ACCESS/EGRESS

- Located on Route 33 with a signalized entrance
- Excellent highway access from I-95 (Exit 3)

### **AVERAGE DAILY TRAFFIC**

- I-95: 100,292 ADT
- Route 33/Greenland Road: 23,073 ADT

| Dei | nog | gra | p | i( | 25 | 5 |
|-----|-----|-----|---|----|----|---|
|     |     |     |   |    |    |   |

|                          | 3 miles   | 5 miles   | 7 miles  |
|--------------------------|-----------|-----------|----------|
| Estimated Population     | 14,967    | 43,238    | 73,673   |
| Estimated Households     | 6,501     | 19,459    | 32,632   |
| Average Household Income | \$126,667 | \$133,270 | \$131,85 |
| Daytime Population       | 27,919    | 61,484    | 85,558   |