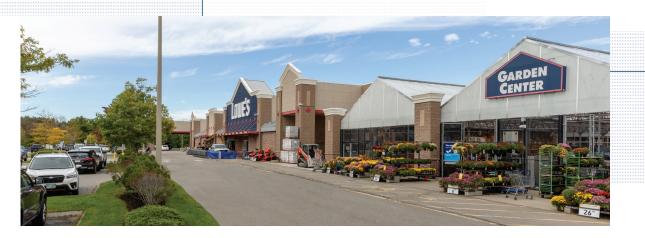

# **GREENLAND MEADOWS** *Greenland, New Hampshire*

Greenland Meadows is a 357,000 square foot power center in Greenland, New Hampshire featuring Lowe's and Target.

Located on Route 33, Greenland Meadows has excellent highway access from I-95 (Exit 3). It is situated in the major Portsmouth, New Hampshire market and benefits from a strong seasonal tourism trade and from regional shoppers taking advantage of no New Hampshire sales tax.

#### KEY TENANTS Lowe's, Target

Lowes, Target