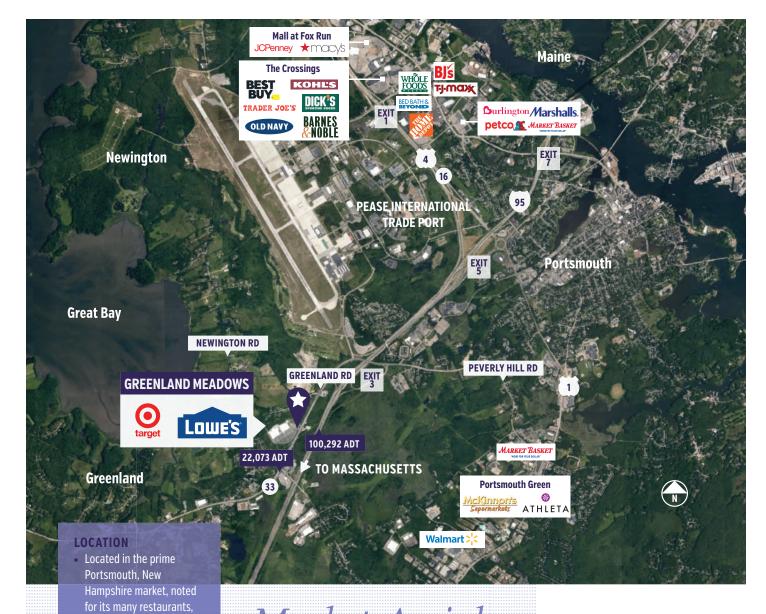

# **GREENLAND MEADOWS** *Greenland, New Hampshire*

Greenland Meadows is a 357,000 square foot power center in Greenland, New Hampshire featuring Lowe's and Target.

Located on Route 33, Greenland Meadows has excellent highway access from I-95 (Exit 3). It is situated in the major Portsmouth, New Hampshire market and benefits from a strong seasonal tourism trade and from regional shoppers taking advantage of no New Hampshire sales tax.

### ACCESS/EGRESS

- Located on Route 33 with a signalized entrance
- Excellent highway access from I-95 (Exit 3)

### **AVERAGE DAILY TRAFFIC**

- I-95: 100,292 ADT
- Route 33/Greenland Road: 23,073 ADT

| Dei | nog | gra | p | i( | 25 | 5 |
|-----|-----|-----|---|----|----|---|
|     |     |     |   |    |    |   |

|                          | 3 miles   | 5 miles   | 7 miles  |
|--------------------------|-----------|-----------|----------|
| Estimated Population     | 14,967    | 43,238    | 73,673   |
| Estimated Households     | 6,501     | 19,459    | 32,632   |
| Average Household Income | \$126,667 | \$133,270 | \$131,85 |
| Daytime Population       | 27,919    | 61,484    | 85,558   |

## Market Aerial